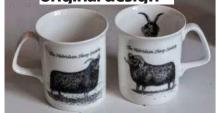

## Hebridean Sheep Society Merchandise December 2024

# **BOOK 'Hebridean Sheep: Old Breed for New Times**' £20.00

+£4.50 P&P

A must-have, hardback book 11chapters; 174pages. Subjects covered range from the history of the breed to conservation grazing. It also includes all aspects of production and management.



### **Polo Shirt**

£18.50

+£3.50 P&P



Available in Gold or Black 'Hebridean Sheep Society' on front Size XL, L, M, S

## original design



logo design

(specify which on order)

£8.50

Dishwasher safe.

# **Bone China Mugs**

+£3.50 P&P

Photo illustrates both Sides

# **ZipUp Fleece** £32.50

+£3.50 P&P



Available in Grey. Size XL, L, M, S 'Hebridean Sheep Society' on front

\*Note: There are a few fleeces still remaining with just"Hebridean Sheep" written on front.

### **HSS Branded clothing**

The society will soon have an on-line shop for HSS-branded clothing in a wide range of styles and colours. Details to follow as soon as the shop is up and running.

### **Tote Bag**





Grey wave patterned HSS 4-horn tup on pocket. Has wide gusset and reinforced



Note caddy & Pen £5.00

+£2.00P&P

3" x 5" note caddy contains note pad, sticky notes, sticky flags and pen. With a soft touch

### HSS car OR small trailer sticker